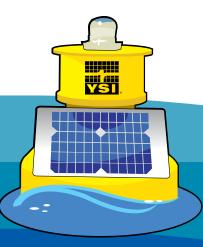

#### **Buoy Platform**

#### Water Monitoring Instruments

Compliance alarms are made possible through the installation of water monitoring instruments near your dredging site.

Xylem offers a suite of buoy mounted platforms with wireless data transmission and web hosting options.