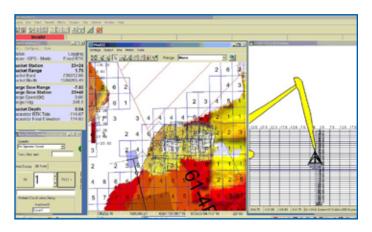

### **DREDGEPACK®**

Dredging Control on Cutter Suction, Hopper, Excavators and Bucket Dredges

DREDGEPACK® is designed to assist your company in monitoring its digging operations. Area maps, nautical charts and DXF files can be downloaded for geographical reference. A color-coded matrix shows your current depth, while a profile view will show both your current and required depths.

The matrix is updated in real time to ensure you meet your targeted depth. In an industry where you can be heavily fined for not digging to the required depth, DREDGEPACK® becomes a crucial component to any dredging project. DREDGEPACK® provides you with the design tools to be able to accurately model almost any dredge plan.