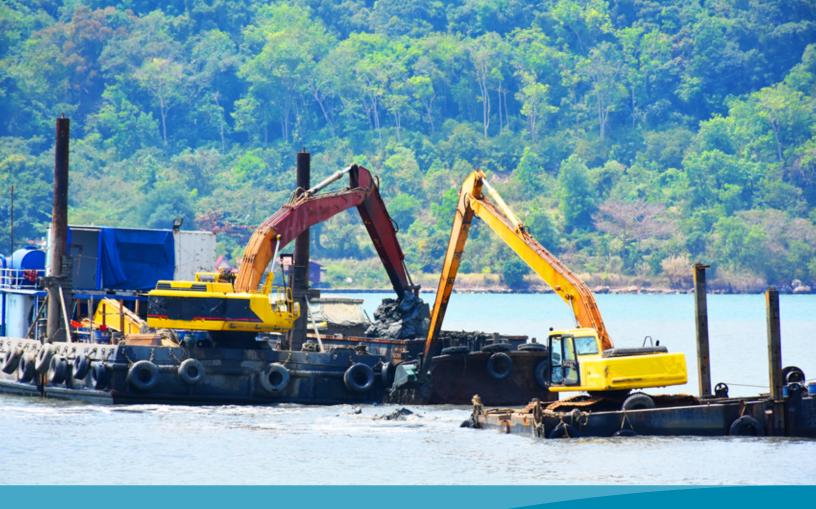

# Dredge Monitoring

**INCREASING PRODUCTIVITY & MAINTAINING COMPLIANCE** 





### **DREDGEPACK®**

Dredging Control on Cutter Suction, Hopper, Excavators and Bucket Dredges

DREDGEPACK® is designed to assist your company in monitoring its digging operations. Area maps, nautical charts and DXF files can be downloaded for geographical reference. A color-coded matrix shows your current depth, while a profile view will show both your current and required depths.

The matrix is updated in real time to ensure you meet your targeted depth. In an industry where you can be heavily fined for not digging to the required depth, DREDGEPACK® becomes a crucial component to any dredging project. DREDGEPACK® provides you with the design tools to be able to accurately model almost any dredge plan.