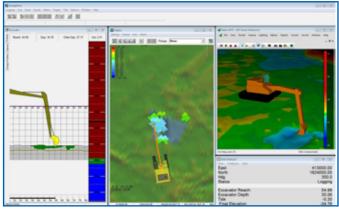

### **DREDGEPACK®**

Dredging Control on Cutter Suction, Hopper, Excavators and Bucket Dredges

DREDGEPACK® is designed to assist your company in monitoring its digging operations. Area maps, nautical charts and DXF files can be downloaded for geographical reference. A color-coded matrix shows your current depth, while a profile view will show both your current and required depths.

The matrix is updated in real time to ensure you meet your targeted depth. In an industry where you can be heavily fined for not digging to the required depth, DREDGEPACK® becomes a crucial component to any dredging project. DREDGEPACK® provides you with the design tools to be able to accurately model almost any dredge plan.